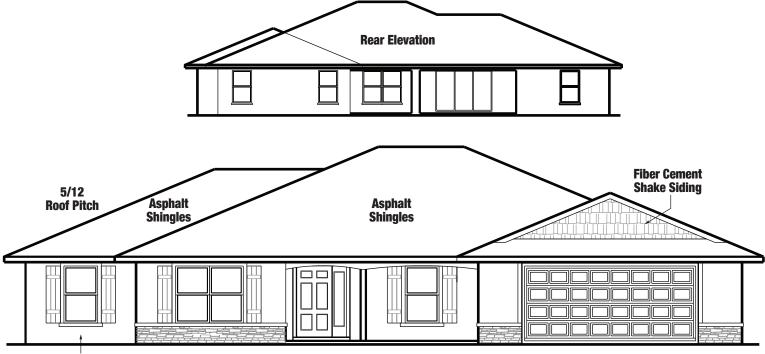

**Stucco Finish on Exterior** 

**Front Elevation** 

## FEATURES

With nearly 2,100 square feet of living space, the Miley is crafted with our customary top-quality workmanship and finished with some of the finest materials available in today's marketplace. This model features:

- A split-, 4-bedroom layout for ultimate privacy
- The master suite is a highlight with a tray ceiling and massive walk-in closet
- An expansive floor plan with an open living room, dining room, and kitchen
- A welcoming and inviting covered entry at the front of the house
- The lanai affords the opportuity to lounge, relax, and enjoy the fantastic Florida climate
- An oversized, garage offers an abundance of storage options and space to work on DIY projects