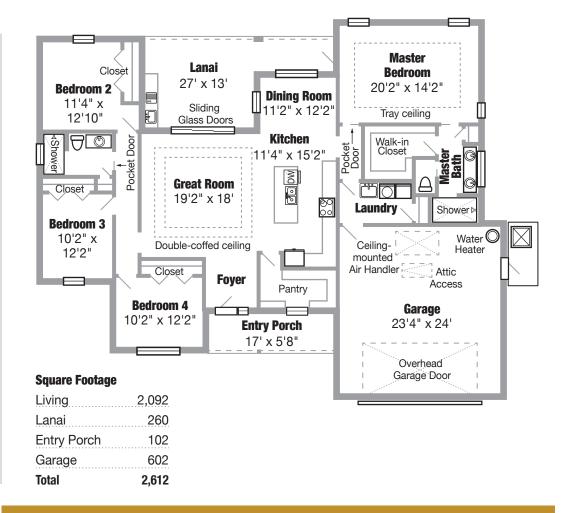

## FLOOR PLAN: **Miley**

## FEATURES

With nearly 2,100 square feet of living space, the Miley is crafted with our customary top-quality workmanship and finished with some of the finest materials available in today's marketplace. This model features:

- A split-, 4-bedroom layout for ultimate privacy
- The master suite is a highlight with a tray ceiling and massive walk-in closet
- An expansive floor plan with an open living room, dining room, and kitchen
- A welcoming and inviting covered entry at the front of the house
- The lanai affords the opportuity to lounge, relax, and enjoy the fantastic Florida climate
- An oversized, garage offers an abundance of storage options and space to work on DIY projects