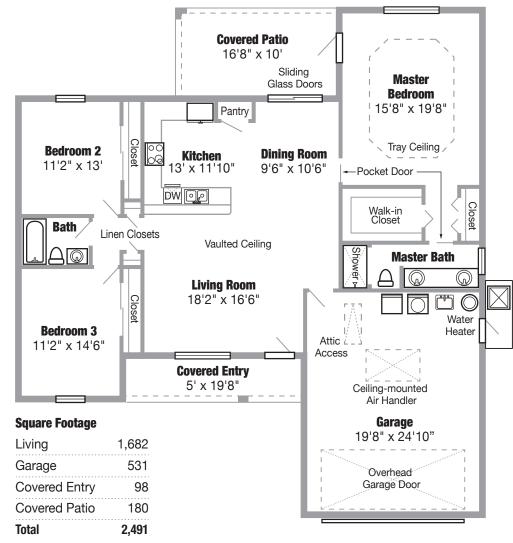

## **FLOOR PLAN:**

## **FEATURES**

The Deborah is well appointed with nearly 1,700 square feet of living space. As with our other models it's crafted with our customary top-quality workmanship and finished with some of the finest materials available in today's marketplace. This model features:

- A split layout with the master suite on one side of the house and secondary bedrooms on the other for ultimate privacy
- The master suite is a highlight with a tray ceiling and walk-in closet
- An expansive floor plan with an open living room, dining room, and kitchen
- A welcoming covered entry at the front of the house
- A large, covered patio provides a relaxed space for entertaining, cooking on an outdoor grill, or just enjoying the gorgeous Florida weather