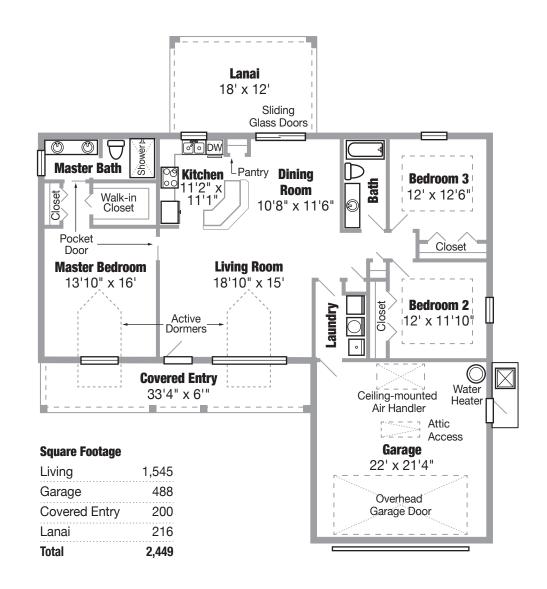

## **FLOOR PLAN:**

## **FEATURES**

The Brogan features nearly 1,600 square feet of living space. As with our other models it's crafted with our customary top-quality workmanship and finished with some of the finest materials available in today's marketplace. This model features:

- Two gorgeous active dormers for an abundance of natural light
- A split-bedroom layout for ultimate privacy
- The large master suite features dual vanities and a spacious walk-in closet
- An expansive floor plan with an open living room, dining room, and kitchen
- A welcoming covered entry at the front of the house
- The lanai provides a relaxed space for entertaining, cooking on an outdoor grill, or just enjoying the gorgeous Florida weather