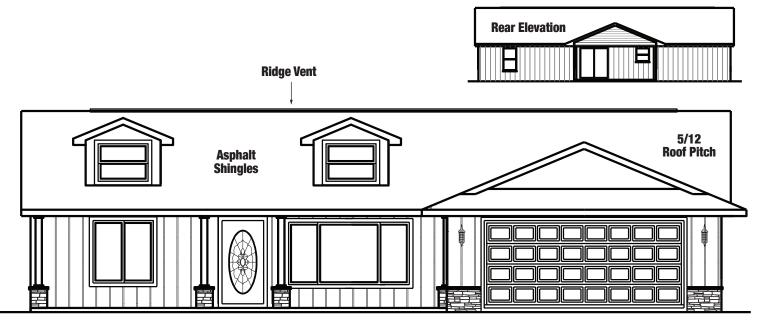

**Front Elevation** 

- Two gorgeous active dormers for an abundance of natural light
- A split-bedroom layout for ultimate privacy
- The large master suite features dual vanities and a spacious walk-in closet
- An expansive floor plan with an open living room, dining room, and kitchen
- A welcoming covered entry at the front of the house
- The lanai provides a relaxed space for entertaining, cooking on an outdoor grill, or just enjoying the gorgeous Florida weather