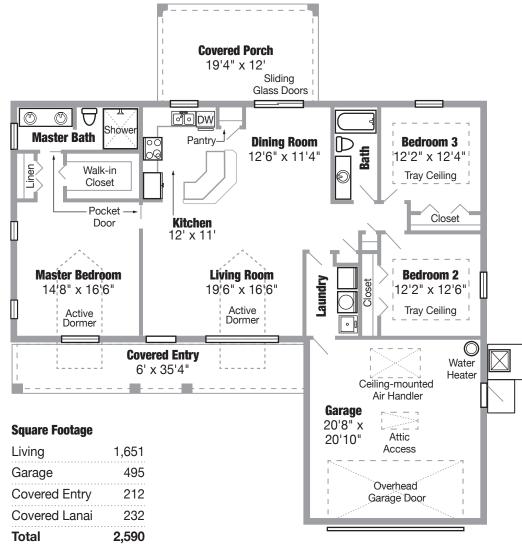

## FLOOR PLAN: Aliza 2

## **FEATURES**

The Aliza (with dormers) is well appointed with almost 1,700 square feet of living space. As with our other models it's crafted with our customary top-quality workmanship and finished with some of the finest materials available in today's marketplace. This model features:

- A split layout with the master suite on one side of the house and secondary bedrooms on the other for ultimate privacy
- Bedrooms 2 and 3 feature tray ceilings and the master gets plenty of natural light via an active dormer as well as a spacious walk-in closet
- An expansive floor plan with an open living room, dining room, and kitchen
- A sweeping covered entry at the front of the house
- A large, covered porch provides a relaxed space for entertaining, cooking on an outdoor grill, or just enjoying the gorgeous Florida weather