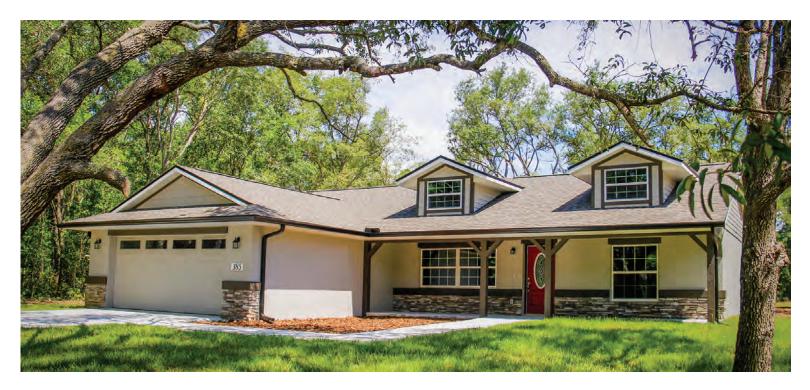

## **FEATURES**

The Aliza (with dormers) is well appointed with almost 1,700 square feet of living space. As with our other models it's crafted with our customary top-quality workmanship and finished with some of the finest materials available in today's marketplace. This model features:

- A split layout with the master suite on one side of the house and secondary bedrooms on the other for ultimate privacy
- Bedrooms 2 and 3 feature tray ceilings and the master gets plenty of natural light via an active dormer as well as a spacious walk-in closet
- An expansive floor plan with an open living room, dining room, and kitchen
- A sweeping covered entry at the front of the house
- A large, covered porch provides a relaxed space for entertaining, cooking on an outdoor grill, or just enjoying the gorgeous Florida weather